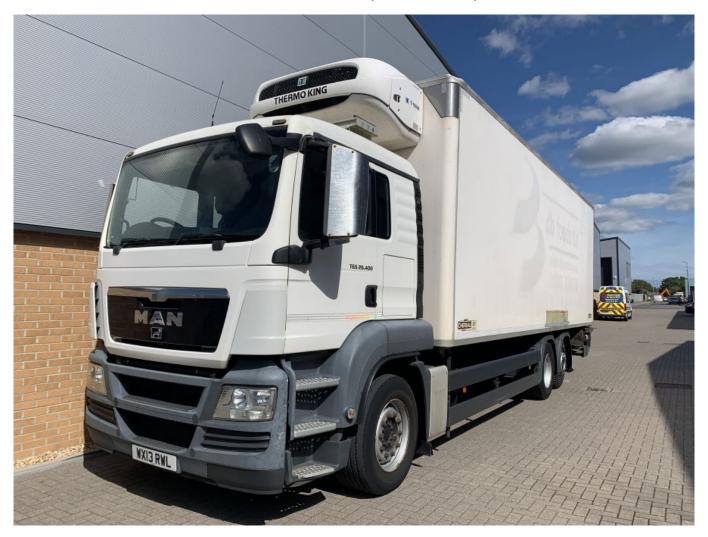

## 2013 MAN TGS 26.400 6x2 FRIDGE (REF:D914)

**Registration Number:** WX13RWL **First Registered:** 10/04/2013

**Mileage:** 634700

## **VEHICLE SOLD**

- 2013 '13' MAN TGS 26.400
- Rare 400HP engine
- 26T GVW, 44T GTW
- 6x2 rear lift air suspension
- 9 TON Front axle on super singles
- Sleeper cab
- Automatic gearbox

- Euro 5 engine
- 28ft Chereau insulated box with triple barn doors
- Thermo King Diesel/electric fridge with standby
- De-Hollandia cassette tail lift
- Meat rails with hydraulic lifting/lowering
- Exccelent spec with MAN History
- NEW MOT exp 30/06/2022
- Please Call 07968 555910