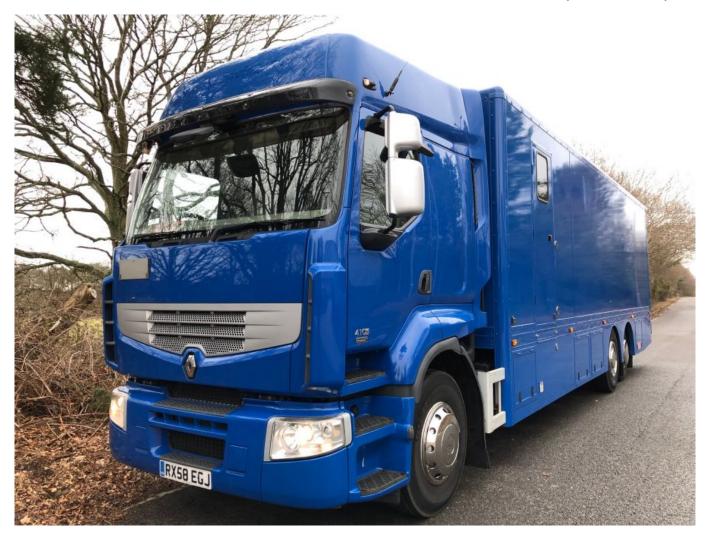

## 2009 RENAULT PREMIUM 6X2 RACE SUPPORT VEHICLE (Ref:D775)

## **VEHICLE SOLD**

- 2009 '58' Renault Premium 410 6x2 Race support Vehicle
- Purpose built for fuel company and used for race support since new
- Genuine 101k km from new
- Stunning condition inside and out
- 410HP Euro 5 engine, Optidriver auto gearbox
- Double sleeper, alliance trim cab
- Air ride heated driver and passenger seat
- Top spec no expense spared
- On board Hyundai diesel Genset

- Shower, toilet and living area, TV, microwave, sink, Bed.
- fresh water and grey water tanks
- rear storage area with tail lift
- Air conditioning and heating with remote control.
- must be seen to appreciate
- Please call 07968 555910